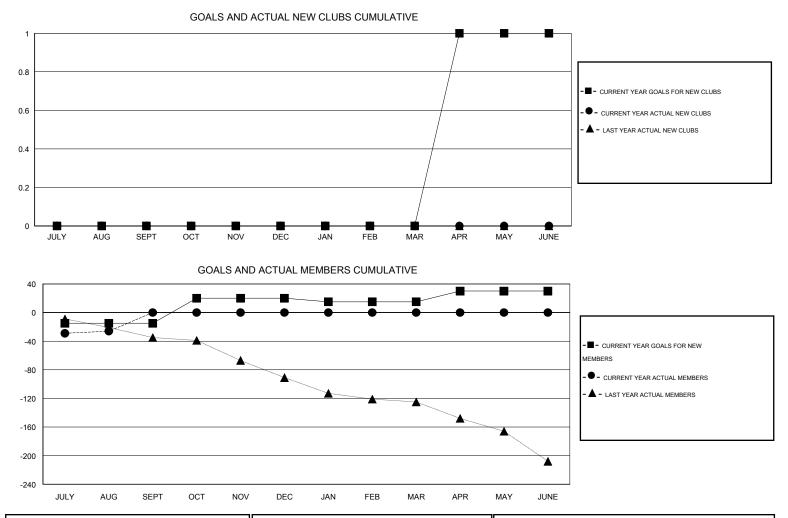

## LOCATION NEW ZEALAND

GMT CA 7

|               |                  | Clubs             |                  |                  | Members<br>RESULTS FOR 2015-2016 |                    |                                     |                    |                  |  |
|---------------|------------------|-------------------|------------------|------------------|----------------------------------|--------------------|-------------------------------------|--------------------|------------------|--|
|               | RESU             | LTS FOR 2015-2016 | i                |                  |                                  |                    |                                     |                    |                  |  |
| QUARTER       | NEW CLUB<br>GOAL | NEW CLUBS         | DROPPED<br>CLUBS | NET<br>GAIN/LOSS | QUARTER                          | NEW MEMBER<br>GOAL | CHARTER AND<br>NEW MEMBERS<br>ADDED | DROPPED<br>MEMBERS | NET<br>GAIN/LOSS |  |
| JULY/AUG/SEPT | 0                | 0                 | 2                | -2               | JULY/AUG/SEPT                    | -15                | 29                                  | 55                 | -26              |  |
| OCT/NOV/DEC   | 0                | 0                 | 0                | 0                | OCT/NOV/DEC                      | 35                 | 0                                   | 0                  | 0                |  |
| JAN/FEB/MAR   | 0                | 0                 | 0                | 0                | JAN/FEB/MAR                      | -5                 | 0                                   | 0                  | 0                |  |
| APR/MAY/JUNE  | 1                | 0                 | 0                | 0                | APR/MAY/JUNE                     | 15                 | 0                                   | 0                  | 0                |  |